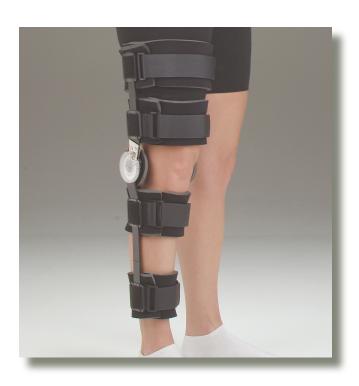

## TRANSITION KNEE BRACE

## **Indications**

- Post-operative stabilization and rehabilitation
- Post total knee replacement
- Post ORIF
- Fractures of the femur, tibia, fibula or patella
- Ligament reconstructive procedures
- Meniscal repairs
- Post-fracture management

## Features & Benefits

- Drop-lock design offers easy access for pin adjustment
- Range of motion can be set in 10° increments
- Superior and inferior score zones for length adjustment
- Circumferential loop lock straps allow for even compression
- Trimmable softgoods available in full or cool foam options