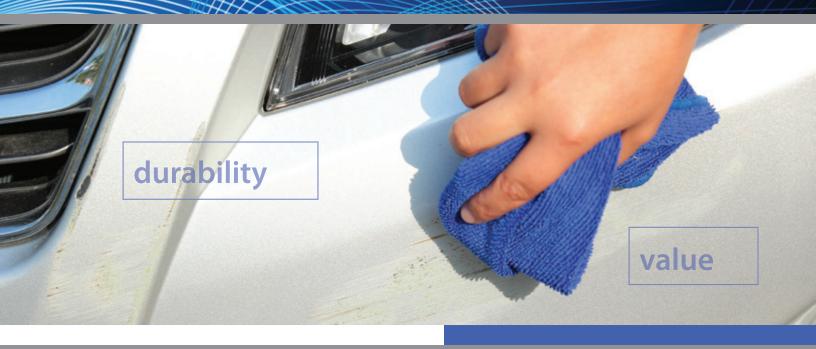

#### **MICROFIBER TOWELS**

- 80% Polyester, 20% Polyamide
- Lint Free, can be used wet or dry
- Multiple Colors
- Multiple Sizes: 16" x 16", 14" x 14", 12" x 12"
- Multiple Weights: 200gsm, 260gsm, 300gsm