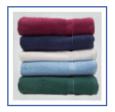

### **TERRY CLOTH HAND TOWELS**

- 100% Cotton, Super-Soft, Adsorbent Towels
- Available 16" x 27" in 3 lb. and 4 lb. weights
- Multiple Colors: White, Navy, Light Blue, Burgundy, Black, Green, Red, Classic Blue