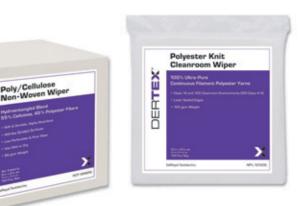

#### POLY/CELLULOSE NON-WOVEN WIPES

Cellulose/Polyester Wipes are General Purpose Non-Woven Wipes, made from a hydroentangled blend of 55% Cellulose and 45% Polyester Fibers. This fiber combination provides low particulate and pure wipe performance.

#### **POLYESTER CLEANROOM WIPES**

Polyester Knit Cleanroom Wipes are comprised of 100% ultra pure continuous filament polyester yarns that are especially absorbent and clean. These wipes are laundered and packed in a Class 10 cleanroom.